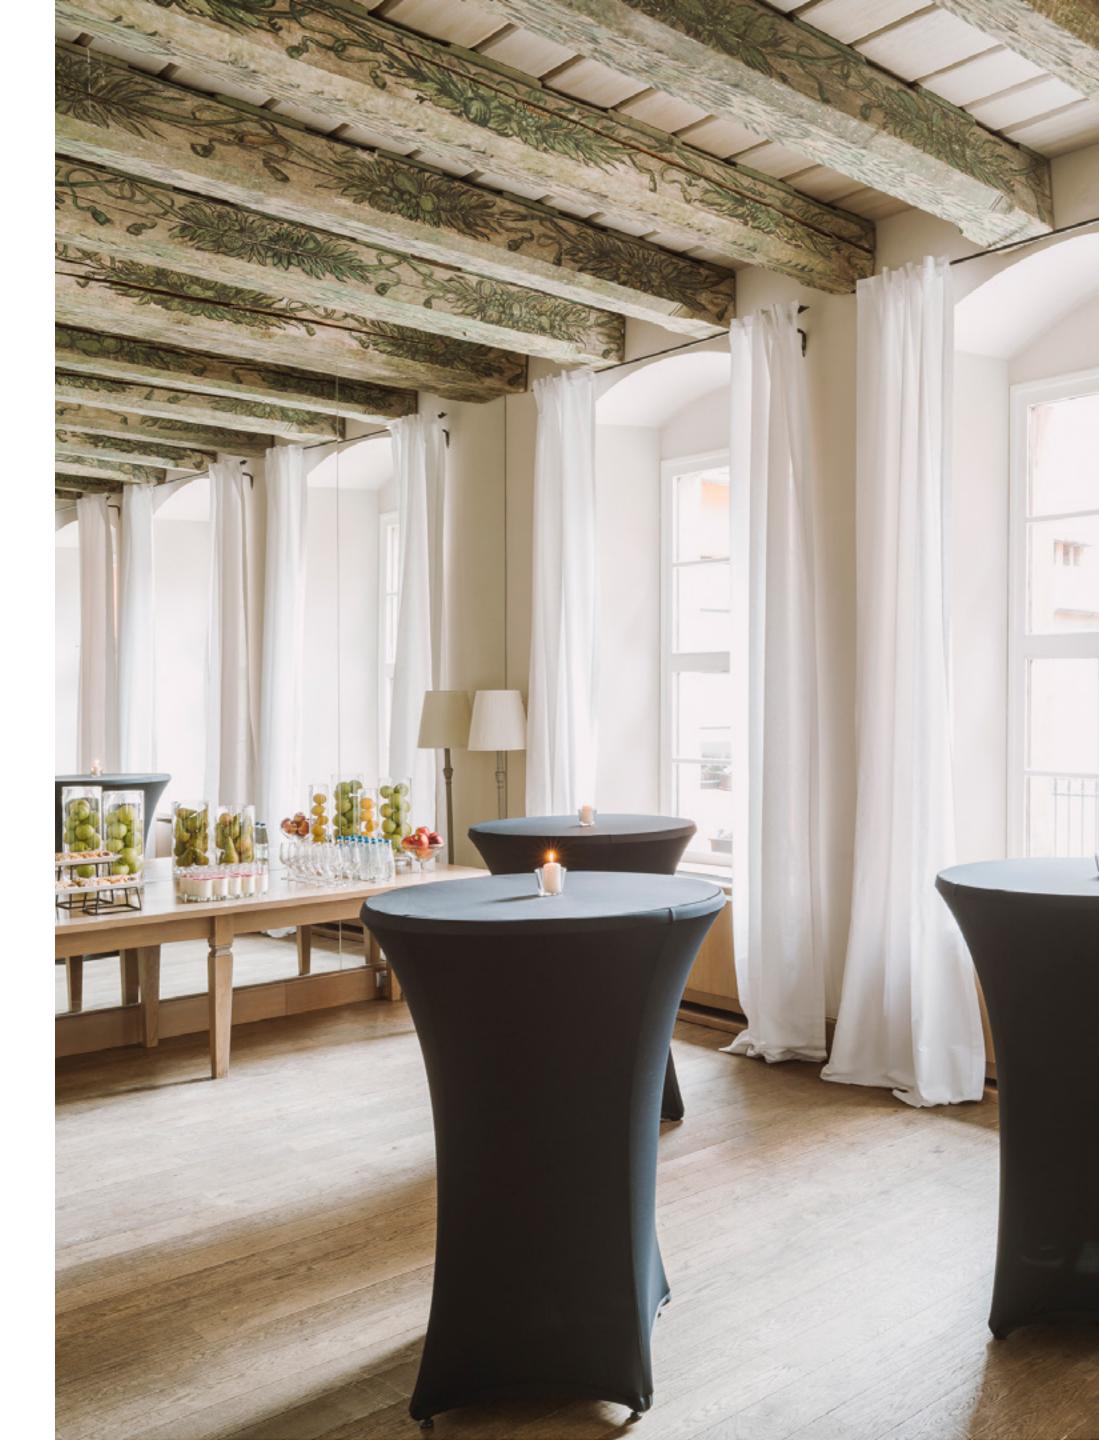

# KONFERENCYJNA -----The Fireplace Room is perfect for large conferences in need of a high mounted OHP, microphones and spaces even for a few speakers simultaneously.

# FIREPLACE ROOM

The corner replica of an old fireplace and classical sketches of Wrocław give this place a very special soul.

| • • •   |           | :∐: |
|---------|-----------|-----|
| Theatre | Classroom | U   |
| 70      | 32        | 44  |