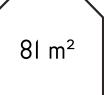

# KONFERENCYJNA -----The Fireplace Room is perfect for large conferences in need of a high mounted OHP, microphones and spaces even for a few speakers simultaneously.

# FIREPLACE ROOM

The corner replica of an old fireplace and classical sketches of Wrocław give this place a very special soul.

| • • •   |           | :∐: |
|---------|-----------|-----|
| Theatre | Classroom | U   |
| 70      | 32        | 44  |

# This elegant space shall serve as an excellent background fortrainings. With such a simple, yet very functional seating, every business event must go perfectly fine, free from any barriers or conventionalities.