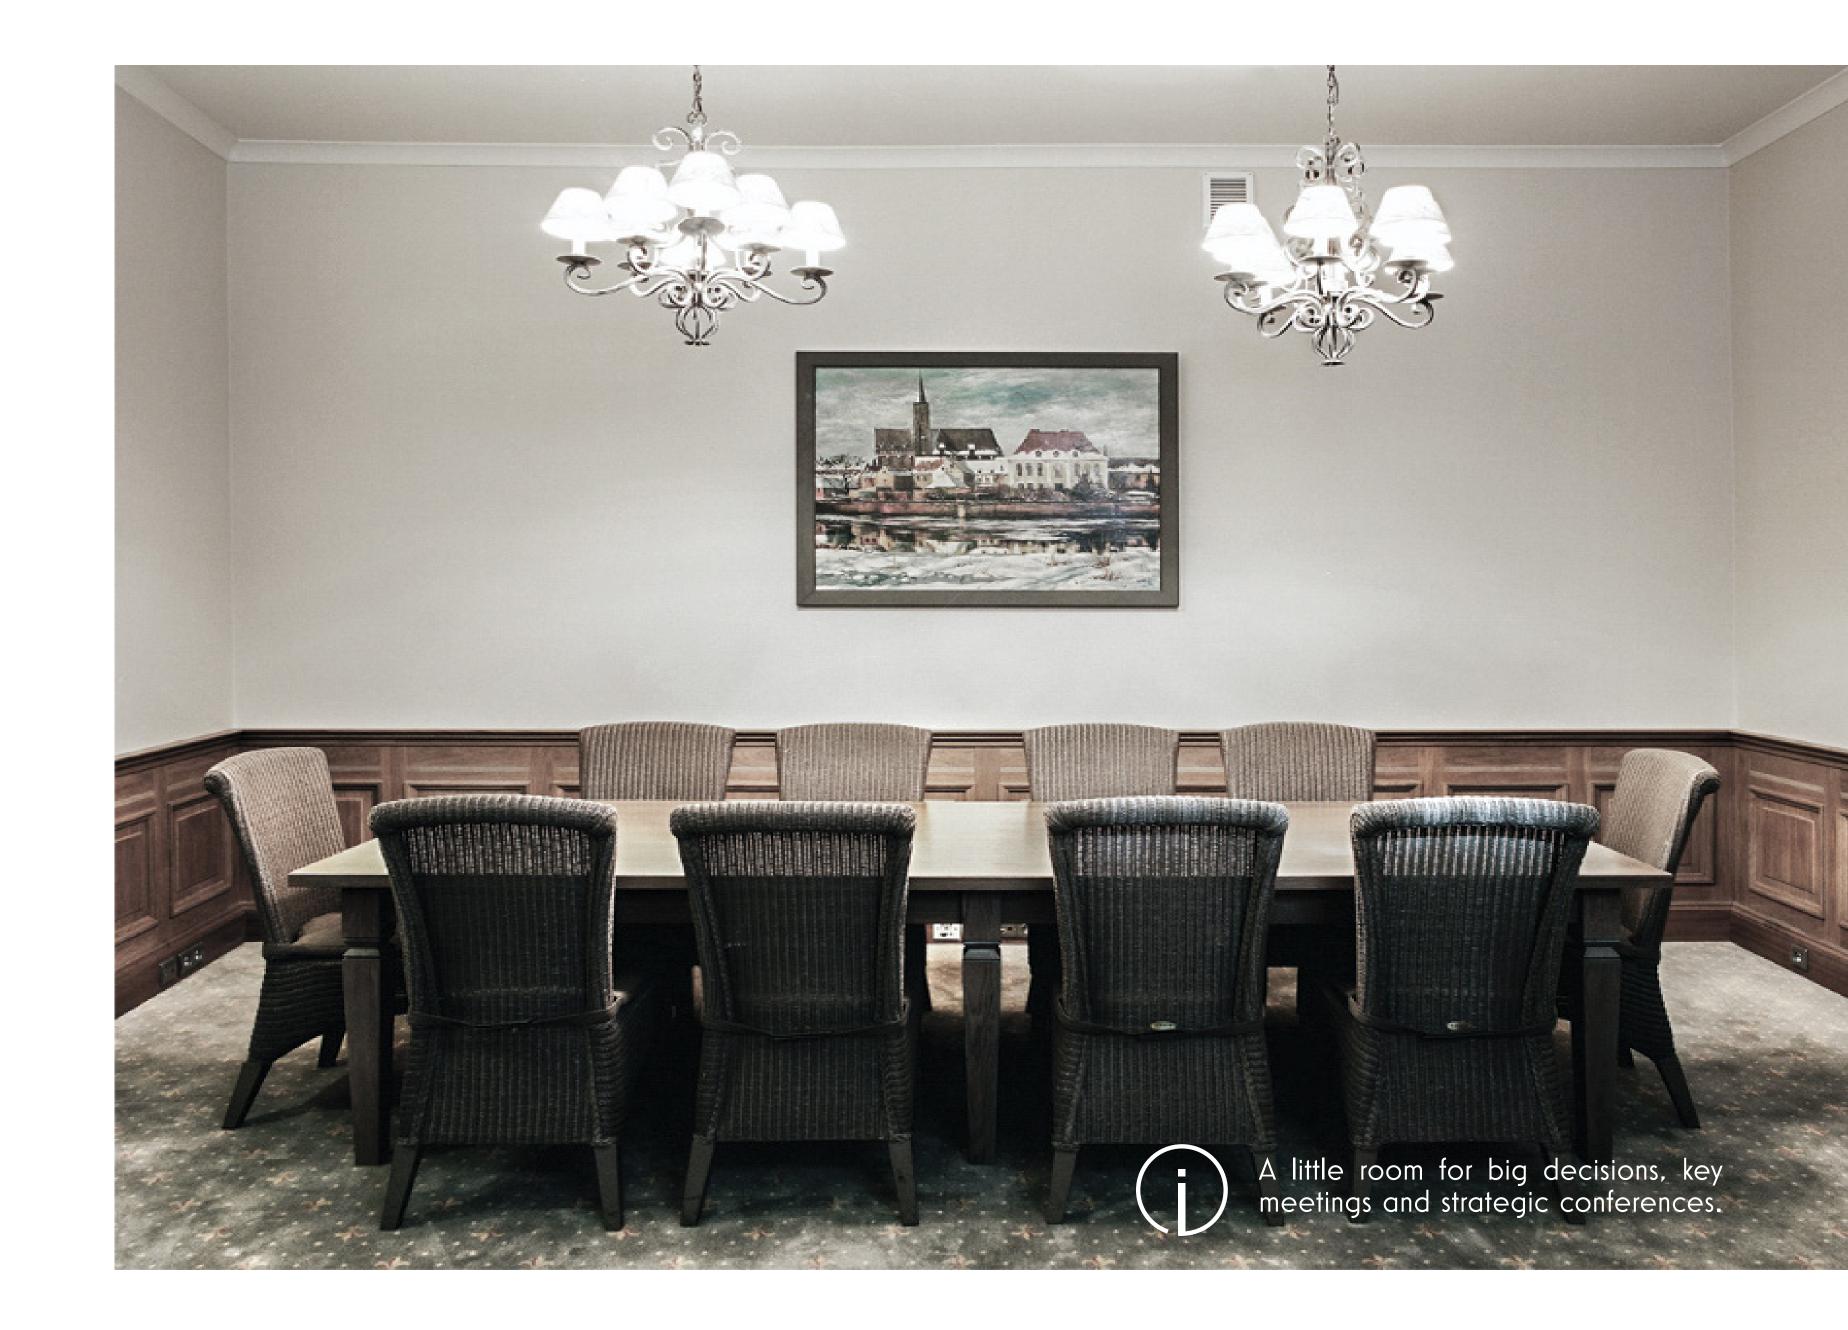

# KONFERENCYJNA -----The Fireplace Room is perfect for large conferences in need of a high mounted OHP, microphones and spaces even for a few speakers simultaneously.