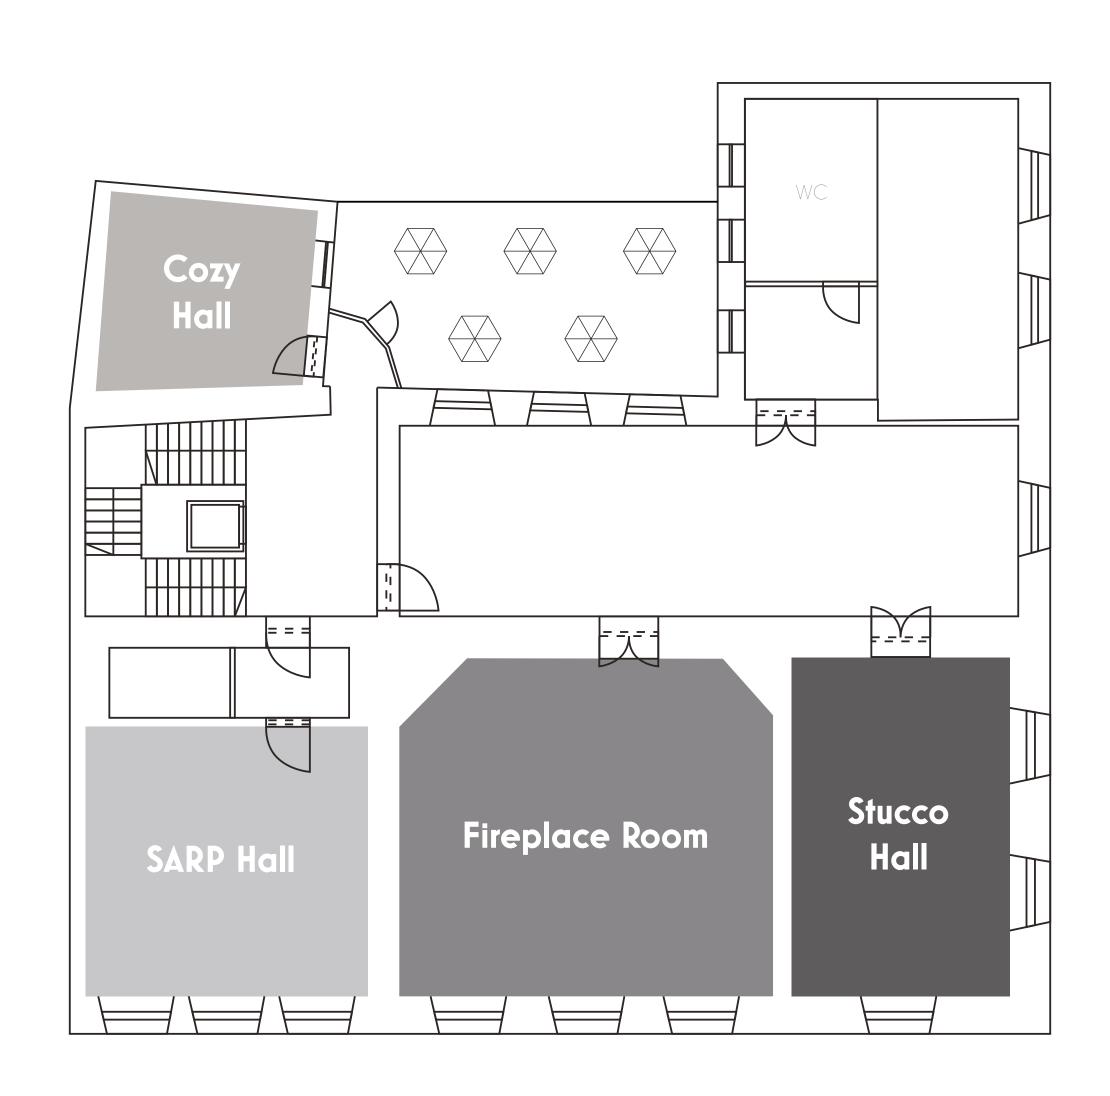

# HALL PLAN

# KONFERENCYJNA -----The Fireplace Room is perfect for large conferences in need of a high mounted OHP, microphones and spaces even for a few speakers simultaneously.

# FIREPLACE ROOM

The corner replica of an old fireplace and classical sketches of Wrocław give this place a very special soul.

| • • •   |           | :∐: |
|---------|-----------|-----|
| Theatre | Classroom | U   |
| 70      | 32        | 44  |

# SARP HALL

On the ceiling - wooden beams dating back to the 16th century. In the windows - old historical frescos. And on the walls, most original paintings. Art in its purest.

| • • •<br>• • •<br>• • • |           | <b>:Ц:</b> |
|-------------------------|-----------|------------|
| Theatre                 | Classroom | U          |
| 40                      | 24        | 30         |

# STUCCO HALL

Beautiful corner location and splendidly renovated stucco ceiling with hidden faces of satyrs – a work of art in every sense of the words.

| • • •   |           |    |
|---------|-----------|----|
| Theatre | Classroom | U  |
| 32      | 15        | 22 |

# COZY ROOM

An elegant business room, most suitable choice for job interviews or smaller more intimate meetings.

22 m²

Max. 4h Ih Whole day

- 80 PLN 400 PLN