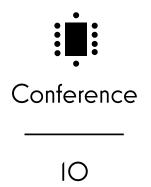

# SARP HALL

On the ceiling - wooden beams dating back to the 16th century. In the windows - old historical frescos. And on the walls, most original paintings. Art in its purest.

| • • •<br>• • •<br>• • • |           | <b>:Ц:</b> |
|-------------------------|-----------|------------|
| Theatre                 | Classroom | U          |
| 40                      | 24        | 30         |

50 m²

| Max. 4h | lh | Whole<br>day |
|---------|----|--------------|
| 500 PLN | _  | 700 PLN      |