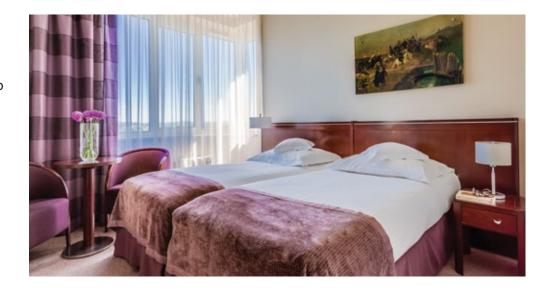

#### **CASTLE VIEW SUPERIOR**

size: 22 m<sup>2</sup> no. rooms: 15

> View of Wawel and the bend of the Vistula

bathroom with bathtub

relaxation area

# **APARTAMENT** "ROYAL PANORAMA

size: 35 m<sup>2</sup> no. rooms: 5

> View of Wawel and the bend of the Vistula living room with separate toilet