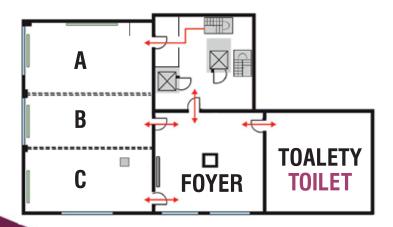

# CONFERENCE ROOMS

The conference center of the Kossak Hotel located on the sixth floor offers modern conference rooms, Foyer with a seating area and catering function. Outside the windows Guests can enjoy unique view of the Wawel Castle, the Vistula Boulevards and the Old Town.

For those looking for unique interiors, we offer a multi-function room "Percheron" located on the ground floor.

|                                                                                                             | NUMBER OF PARTICIPANTS IN DIFFERENT ARRANGEMENTS |                              |                      |                    |
|-------------------------------------------------------------------------------------------------------------|--------------------------------------------------|------------------------------|----------------------|--------------------|
| STRUKTURA SAL<br>CONFERENCE<br>ROOMS                                                                        | TEATR<br>THEATRE                                 | WSPÓLNY<br>STÓŁ<br>BOARDROOM | SZKOLNY<br>CLASSROOM | PODKOWA<br>U-SHAPE |
| metraż / area<br>wymiar sali / dimensions<br>długość x szerokość x<br>wysokość /<br>length x width x height |                                                  |                              |                      |                    |
| <b>A + B + C</b> 140 m <sup>2</sup> 14,35m x 9,75m x 3,00m                                                  | 170                                              | 58                           | 96                   | 60                 |
| <b>A + B</b> 93 m <sup>2</sup> 9,55m x 9,75m x 3,00m                                                        | 120                                              | 32                           | 56                   | 40                 |
| <b>B + C</b> 84 m <sup>2</sup> 8,60m x 9,75m x 3,00m                                                        | 100                                              | 26                           | 48                   | 32                 |
| <b>A</b> 56 m <sup>2</sup> 5,75m x 9,75m x 3,00m                                                            | 80                                               | 24                           | 32                   | 30                 |
| <b>B</b> 37m <sup>2</sup> 3,80m x 9,75m x 3,00m                                                             | 42                                               | 24                           | 24                   | 22                 |
| <b>C</b> 47m <sup>2</sup> 4,80m x 9,75m x3,00m                                                              | 46                                               | 24                           | 24                   | 22                 |
| <b>FOYER</b> 53 m <sup>2</sup> 7,00m x7,50m x 3,00m                                                         | -                                                | -                            | -                    | -                  |
| PERCHERON<br>70 m <sup>2</sup>                                                                              | 60                                               | 30                           | 20                   | 23                 |