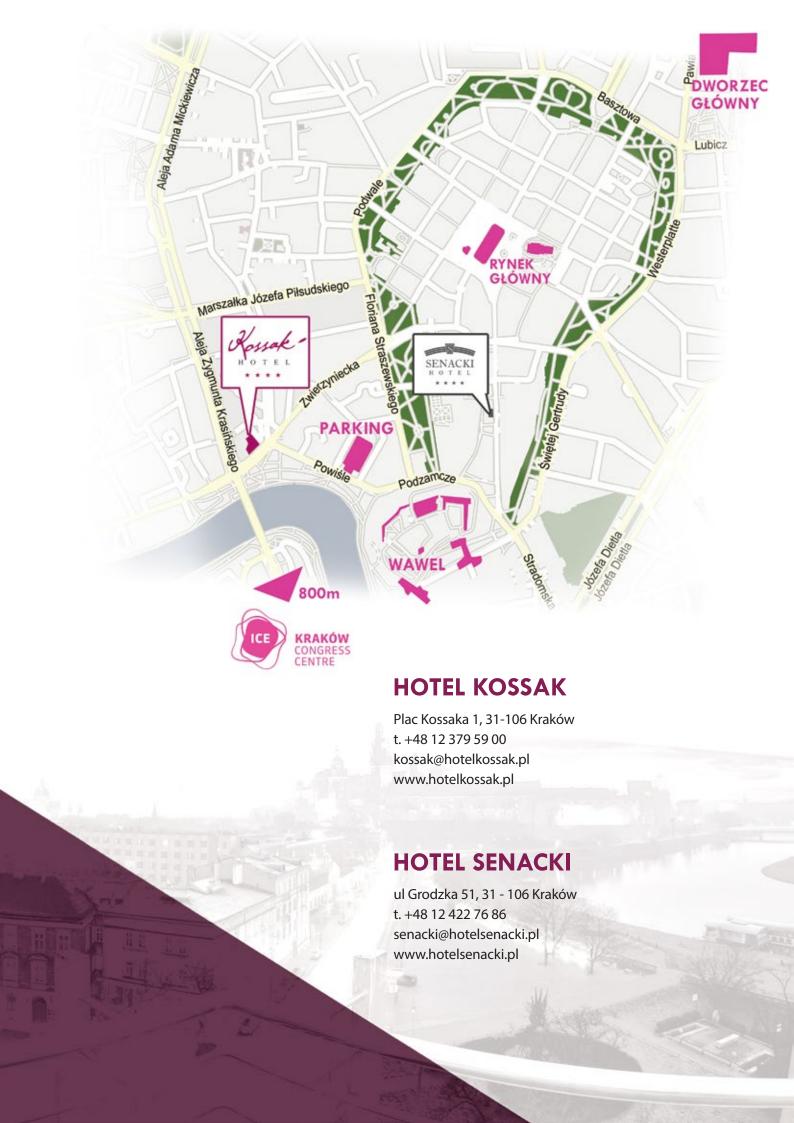

R:**

**Big** 150 x 138 x 208, doors 90 cm **Small** 175 x 88 x 2018, doors 70 cm



#### **ROOM A**

**- Screen** 3 m x 1,8 m, ratio 16:9

#### - Projector:

Panasonic PT-EZ 590

Resolution: Full HD 1920x1080

Luminosity: 5400 lm Connectors: HDMI, VGA



#### **ROOM B**

**- Screen** 2 m x 1,5 m, ratio 16:9

#### - Projector:

BenQ DLP MH 741

Resolution: Full HD 1920x1080

Luminosity: 4000 lm Connectors: HDMI, VGA



#### **ROOM C**

- **Screen** 2 m x 1,5 m, ratio 16:9

#### - Projector:

BenQ DLP MH 741

Resolution: Full HD 1920x1080

Luminosity: 4000 lm Connectors: HDMI, VGA





## **KOSSAK SPA**

Thinking about our Guests, their need for a moment of relaxation a modern fitness and SPA center has been create. It includes massage room, training room, dry sauna and rest area.