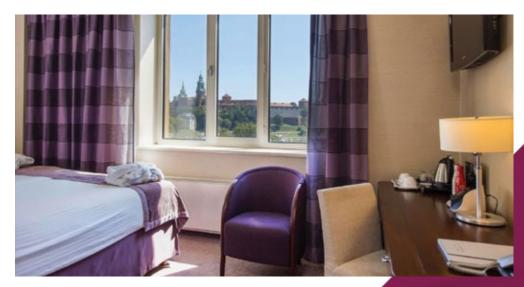

# **APARTAMENT** "ROYAL PANORAMA

size: 35 m<sup>2</sup> no. rooms: 5

> View of Wawel and the bend of the Vistula living room with separate toilet