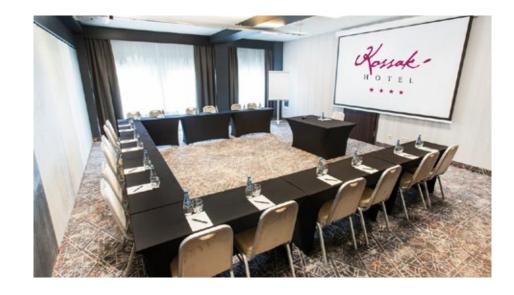

For those looking for unique interiors, we offer a multi-function room "Percheron" located on the ground floor.

|                                                                                                             | NUMBER OF PARTICIPANTS IN DIFFERENT ARRANGEMENTS |                              |                      |                    |
|-------------------------------------------------------------------------------------------------------------|--------------------------------------------------|------------------------------|----------------------|--------------------|
| STRUKTURA SAL<br>CONFERENCE<br>ROOMS                                                                        | TEATR<br>THEATRE                                 | WSPÓLNY<br>STÓŁ<br>BOARDROOM | SZKOLNY<br>CLASSROOM | PODKOWA<br>U-SHAPE |
| metraż / area<br>wymiar sali / dimensions<br>długość x szerokość x<br>wysokość /<br>length x width x height |                                                  |                              |                      |                    |
| <b>A + B + C</b> 140 m <sup>2</sup> 14,35m x 9,75m x 3,00m                                                  | 170                                              | 58                           | 96                   | 60                 |
| <b>A + B</b> 93 m <sup>2</sup> 9,55m x 9,75m x 3,00m                                                        | 120                                              | 32                           | 56                   | 40                 |
| <b>B + C</b> 84 m <sup>2</sup> 8,60m x 9,75m x 3,00m                                                        | 100                                              | 26                           | 48                   | 32                 |
| <b>A</b> 56 m <sup>2</sup> 5,75m x 9,75m x 3,00m                                                            | 80                                               | 24                           | 32                   | 30                 |
| <b>B</b> 37m <sup>2</sup> 3,80m x 9,75m x 3,00m                                                             | 42                                               | 24                           | 24                   | 22                 |
| <b>C</b> 47m <sup>2</sup> 4,80m x 9,75m x3,00m                                                              | 46                                               | 24                           | 24                   | 22                 |
| <b>FOYER</b> 53 m <sup>2</sup> 7,00m x7,50m x 3,00m                                                         | -                                                | -                            | -                    | -                  |
| PERCHERON<br>70 m <sup>2</sup>                                                                              | 60                                               | 30                           | 20                   | 23                 |