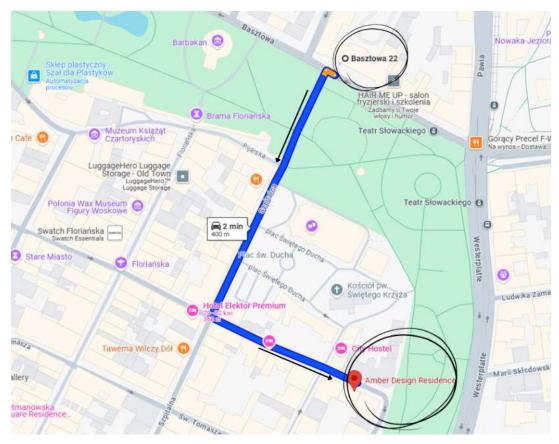

## Directions

Our property is located in a restricted traffic zone. To reach us:

Turn onto **Szpitalna Street** from **Basztowa Street 22**. Then turn **left** onto **Świętego Marka Street**. Amber Design Residence will be on your right.