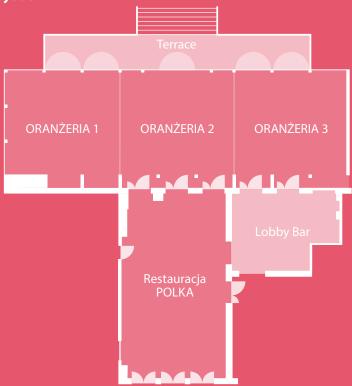

### **DELIGHT IN Aries**

The hotel restaurant is a space, where we share the abundance and diversity of the Polish traditional cuisine with our Guests. Our signature menu is flavored with a pinch of finesse and sprinkled with our Chef's talent. POLKA restaurant and our ORANŻERIA have a capacity of 210 persons. The hotel boasts a stunning terrace overlooking a bustling stream with a capacity of 40 persons. The Lobby Bar is an ideal venue to host an exquisite cocktail event with a capacity of 30 persons.

## Meetings at Aries Hotel & Spa in numbers

- Space conference with a capacity of 210 persons, including a stunning ORANŻERIA with a capacity of 150 persons, a completely soundproof conference space with sliding doors enabling a division into 3 smaller rooms, each with a capacity of 50 persons and a stylish POLKA restaurant with a capacity of 60 persons.
- 7 types of room arrangement
- 190 beds
- riverside relaxation area
- gazebo in the garden
- 50 outdoor and 20 underground parking places
- state-of-the-art audio-visual equipment
- dedicated Group Supervisor
- creative offer of additional attractions tailored to Customer's needs

# **Conference space layout**

| ROOM NAME         | m²  | Room<br>measurements<br>length/width<br>/height | •   | •#• | <b>:</b> | :نֵ: |     |    | ••• |
|-------------------|-----|-------------------------------------------------|-----|-----|----------|------|-----|----|-----|
| ORANŻERIA (1+2+3) | 150 | 25,4 x 8,0 x 3                                  | 150 | 102 | 90       | ND   | 110 | 90 | 210 |
| ORANŻERIA 1       | 69  | 8,6 x 8,0 x 3                                   | 50  | 34  | 30       | 28   | 50  | 28 | 70  |
| ORANŻERIA 2       | 69  | 8,7 x 8,0 x 3                                   | 50  | 34  | 30       | 28   | 50  | 28 | 70  |
| ORANŻERIA 3       | 64  | 8,0 x 8,0 x 3                                   | 50  | 32  | 30       | 28   | 50  | 28 | 70  |
| ORANŻERIA 1+2     | 138 | 17,3 x 8,0 x 3                                  | 100 | 69  | 60       | 56   | 80  | 56 | 140 |
| ORANŻERIA 2+3     | 133 | 16,7 x 8,0 x 3                                  | 100 | 66  | 60       | 56   | 80  | 56 | 140 |