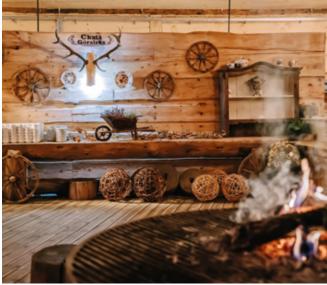

## GASTRONOMY Highlander's Hut

ditions, creates a convivial atmosphere. The hut features event or an original highlander wedding.

The stylish Highlander's Hut is the perfect venue a live fire pit and grill stations where dishes are freshly for hosting a more informal event for up to 300 prepared. Festive gatherings with a live highlander band people. Its rustic decor, inspired by Beskid tra- are perfect for grill dinners as part of a team-building