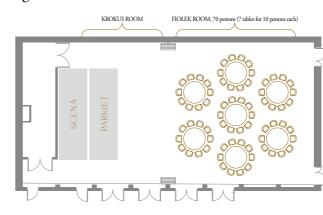

### **KWIATOWA ROOM**

Situated on the 1st floor, it can be divided into 2 smaller halls: Krokus (103  $m^2$ ) and Fiołek (138  $m^2$ ), which can accommodate a total of up to 310 people in theatre layout.

#### **BANQUET LAYOUT**

Room set-up for 70 people with dance floor, stage and buffet

### **CONFERENCES** Conference room specifications

|                       | m <sup>2</sup> | length | width | height |     |     |    |
|-----------------------|----------------|--------|-------|--------|-----|-----|----|
| NUBIS/module 1+2+3+4/ | 267            | 23,2   | 11,5  | 2,45   | 280 | 100 | 62 |
| Cirrus                | 65,5           | 5,7    | 11,5  | 2,45   | 40  | 30  | 22 |
| Stratus               | 68             | 5,9    | 11,5  | 2,45   | 40  | 30  | 22 |
| Cumulus               | 68             | 5,9    | 11,5  | 2,45   | 40  | 30  | 22 |
| Caligo                | 65,5           | 5,7    | 11,5  | 2,45   | 40  | 30  | 22 |
|                       |                |        |       |        |     |     |    |
| KWIATOWA/module 1+2/  | 241            | 20,8   | 11,6  | 3,1    | 310 | 140 | 62 |
| Krokus                | 103            | 8,9    | 11,6  | 3,1    | 120 | 60  | 35 |
| Fiołek                | 138            | 11,9   | 11,6  | 3,1    | 160 | 70  | 40 |
|                       |                |        |       |        |     |     |    |
| JAN III SOBIESKI      | 196            | 17,6   | 11,6  | 3,0    | 210 | 110 | 56 |
| Wiedeń                | 46             | 5,7    | 8,0   | 3,0    | 40  | 24  | 22 |
| Chocim                | 48             | 6,0    | 8,0   | 3,0    | 40  | 24  | 22 |
| Komarno               | 47             | 5,9    | 6,5   | 3,0    | 40  | 24  | 22 |