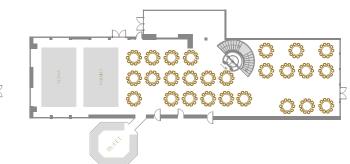

### **NUBIS ROOM**

Situated on the ground floor, it can be divided into 4 smaller rooms: Cirrus, Stratus, Cumulus, Caligo, which can accommodate up to 280 people in total.

#### **THEATRE LAYOUT**

1 Caligo, 2 Cumulus, 3 Stratus, 4 Cirrus Up to 40 persons in each room

**THEATRE LAYOUT** Room set-up for 280 persons