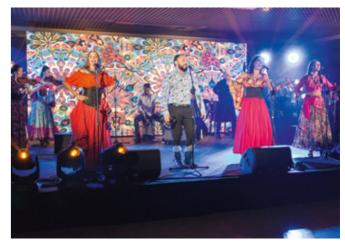

Krynica-Zdrój is an extraordinary town, where once a year, important events take place on a regular basis, including the Jan Kiepura Festival (in August), the Running Festival and the Economic Forum (in September). As of late, it can also pride itself on the beautiful Main Pump Room, which can accommodate up to 1,100 people. Since the renovation, numerous concerts, cabaret performances and shows have taken place here every now and then.