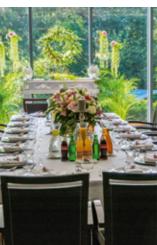

#### CHOPIN

The elegant Chopin restaurant is the largest catering space in the Czarny Potok hotel. Over 560 square meters of space can accommodate up to 420 guests in a banquet setup. As a result, the Chopin restaurant will prove itself not only as a place to eat excellent meals, but also as a space for various types of meetings.

The interiors of the Chopin restaurant have been perfectly adapted to host various kinds of events. High-end audiovisual equipment has been installed in the restaurant, which can be controlled via an innovative management system. The ideal venue for conferences, training or presentations of any kind!