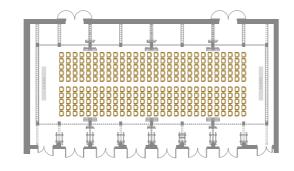

### **CHOPIN ROOM (RESTAURANT)**

It is located on the 1st floor and, of all the rooms, has the largest conference capacity, accommodating a group of up to 500 people. Room dimensions: 47.7 m x 11.8 m x 3.3 m

#### **THEATRE LAYOUT**

Room set-up in a theatre layout for up to 500 people Room set-up with buffet and stage for 240-260 people

#### **BANQUET LAYOUT**

Room set-up with buffet (without stage and dance floor) for 340 persons

#### **BANQUET LAYOUT**

Room set-up with buffet and stage in the middle of the room, for 300-310 people

### **CONFERENCES** Conference room specifications

|                       | m <sup>2</sup> | length | width | height |     |     |    |
|-----------------------|----------------|--------|-------|--------|-----|-----|----|
| NUBIS/module 1+2+3+4/ | 267            | 23,2   | 11,5  | 2,45   | 280 | 100 | 62 |
| Cirrus                | 65,5           | 5,7    | 11,5  | 2,45   | 40  | 30  | 22 |
| Stratus               | 68             | 5,9    | 11,5  | 2,45   | 40  | 30  | 22 |
| Cumulus               | 68             | 5,9    | 11,5  | 2,45   | 40  | 30  | 22 |
| Caligo                | 65,5           | 5,7    | 11,5  | 2,45   | 40  | 30  | 22 |
|                       |                |        |       |        |     |     |    |
| KWIATOWA/module 1+2/  | 241            | 20,8   | 11,6  | 3,1    | 310 | 140 | 62 |
| Krokus                | 103            | 8,9    | 11,6  | 3,1    | 120 | 60  | 35 |
| Fiołek                | 138            | 11,9   | 11,6  | 3,1    | 160 | 70  | 40 |
|                       |                |        |       |        |     |     |    |
| JAN III SOBIESKI      | 196            | 17,6   | 11,6  | 3,0    | 210 | 110 | 56 |
| Wiedeń                | 46             | 5,7    | 8,0   | 3,0    | 40  | 24  | 22 |
| Chocim                | 48             | 6,0    | 8,0   | 3,0    | 40  | 24  | 22 |
| Komarno               | 47             | 5,9    | 6,5   | 3,0    | 40  | 24  | 22 |