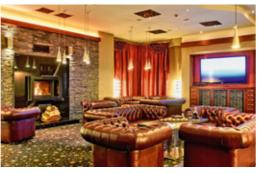

#### JW. CLUB

JW. CLUB is an exclusive VIP room dedicated to intimate meetings. It creates a comfortable environment for a celebration in a narrow circle. The elegant and luxurious interior allows you to relax on the comfortable sofas and unwind in the warmth of the fireplace. The ideal venue for a cocktail party or business meeting.

#### LOBBY BAR

It is situated in the central part of the main building. Its colonial style, offset by the pitch black of the piano, provides a dream setting for enjoying sophisticated coffees and teas. Here you will enjoy sophisticated cocktails and spirits from around the world. A place ideal for relaxing in the evening with a glass of your favourite beverage or long conversations with friends.