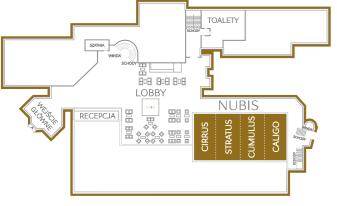

### **NUBIS ROOM**

Situated on the ground floor, it can be divided into 4 smaller rooms: Cirrus, Stratus, Cumulus, Caligo, which can accommodate up to 280 people in total.

#### **THEATRE LAYOUT**

1 Caligo, 2 Cumulus, 3 Stratus, 4 Cirrus Up to 40 persons in each room

**THEATRE LAYOUT** Room set-up for 280 persons