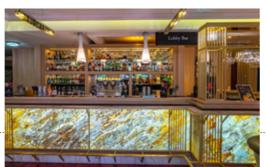

#### LOBBY BAR

It is situated in the central part of the main building. Its colonial style, offset by the pitch black of the piano, provides a dream setting for enjoying sophisticated coffees and teas. Here you will enjoy sophisticated cocktails and spirits from around the world. A place ideal for relaxing in the evening with a glass of your favourite beverage or long conversations with friends.