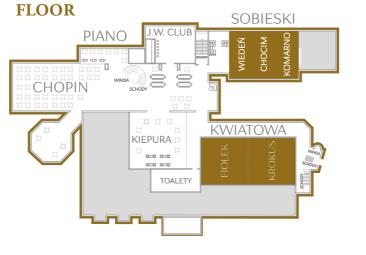

### **KWIATOWA ROOM**

Situated on the 1st floor, it can be divided into 2 smaller halls: Krokus (103  $m^2$ ) and Fiołek (138  $m^2$ ), which can accommodate a total of up to 310 people in theatre layout.

### **JAN III SOBIESKI**

Situated on the 1st floor with access to daylight and the possibility of darkening, it can be divided into 3 smaller rooms: Vienna, Chocim and Komarno, which can accommodate a total of up to 210 people in a theatre setting.

### **CHOPIN ROOM (RESTAURANT)**

It is located on the 1st floor and, of all the rooms, has the largest conference capacity, accommodating a group of up to 500 people. Room dimensions: 47.7 m x 11.8 m x 3.3 m