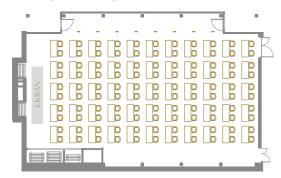

### **CHOPIN ROOM (RESTAURANT)**

It is located on the 1st floor and, of all the rooms, has the largest conference capacity, accommodating a group of up to 500 people. Room dimensions: 47.7 m x 11.8 m x 3.3 m

#### **THEATRE LAYOUT**

Room set-up in a theatre layout for up to 500 people Room set-up with buffet and stage for 240-260 people