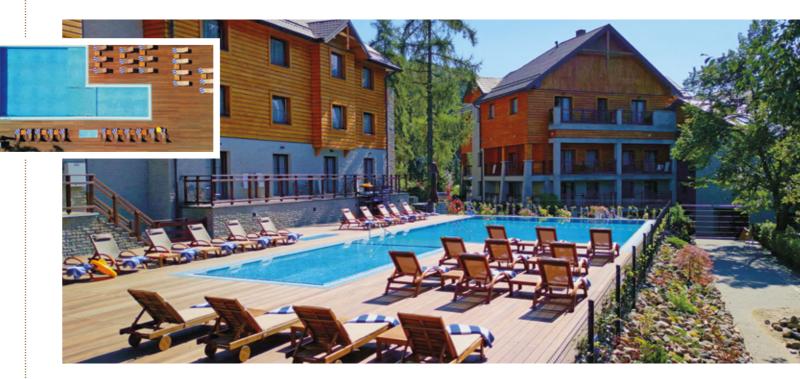

Guests can enjoy 239 comfortable rooms, restaurants, a Highlander's Hut, a multi-level mini-golf course, a summer outdoor pool with a sauna and jacuzzi, a tennis court, a multifunctional sports field, canopies by the stream, and conference rooms perfect for organizing conferences, weddings, birthdays, and other events for up to 500 people. Located just 900 meters from the ski lift, it is an ideal place for fans of winter sports and mountain hiking. A stay at Czarny Potok is an extraordinary luxury experience, completed by the highest quality of service.

## **SUMMER POOL** Outdoor with Heated Water