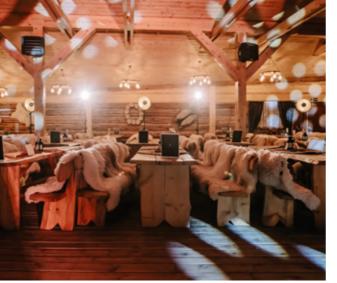

## GASTRONOMY Highlander's Hut

ditions, creates a convivial atmosphere. The hut features event or an original highlander wedding.

The stylish Highlander's Hut is the perfect venue a live fire pit and grill stations where dishes are freshly for hosting a more informal event for up to 300 prepared. Festive gatherings with a live highlander band people. Its rustic decor, inspired by Beskid tra- are perfect for grill dinners as part of a team-building