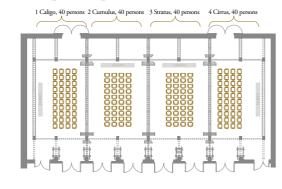

### **NUBIS ROOM**

Situated on the ground floor, it can be divided into 4 smaller rooms: Cirrus, Stratus, Cumulus, Caligo, which can accommodate up to 280 people in total.

#### **THEATRE LAYOUT**

1 Caligo, 2 Cumulus, 3 Stratus, 4 Cirrus Up to 40 persons in each room

**THEATRE LAYOUT** Room set-up for 280 persons