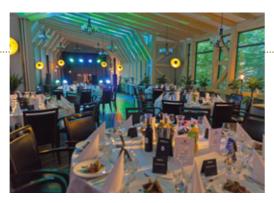

### **GASTRONOMY** Wealth of flavours and aromas

This is the set of the

We strive to ensure that the gastronomic offer of Czarny Potok satisfies your expectations, tastes and preferences, even the most sophisticated ones.

#### CHOPIN

The elegant Chopin restaurant is the largest catering space in the Czarny Potok hotel. Over 560 square meters of space can accommodate up to 420 guests in a banquet setup. As a result, the Chopin restaurant will prove itself not only as a place to eat excellent meals, but also as a space for various types of meetings.

The interiors of the Chopin restaurant have been perfectly adapted to host various kinds of events. High-end audiovisual equipment has been installed in the restaurant, which can be controlled via an innovative management system. The ideal venue for conferences, training or presentations of any kind!