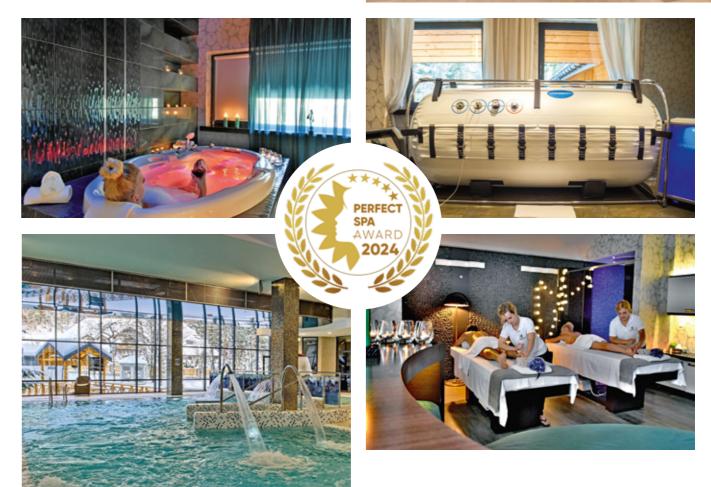

## **MOUNTAIN SPA\*\*\*\*** Luxurious AQUA & WELLNESS Centre

The Wellness & SPA Center invites you to enjoy our New to our offerings are specialized treatments such as hyrange of treatments, including bathing pools, saunas, perbaric oxygen therapy, Intraceuticals, Focus RF+ (scalpeljacuzzi, the 18+ sauna zone, and the gym. Our SPA -free lifting), and soon, Kobido massages. Center is a unique place equipped with professionally outfitted and luxurious cosmetic and massage rooms, including the Duo room, where guests can experience the healing powers of nature, soothing relaxation, and blissful tranquility. A visit to our SPA is an incredible journey through a world of massages, from therapeutic to oriental, and world-class treatments using renowned brands such as Sothys, Yonelle, Organique, Guam, and Arosha. These treatments ensure not only a beautiful appearance and sensory delight but also long-lasting effects. The well-being and complete satisfaction of our guests are our top priorities. Therefore, our fully trained and professional team of cosmetologists and therapists apply the finest and most natural cosmetics.