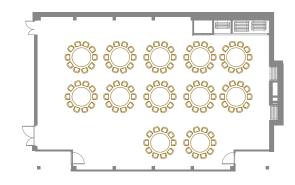

### **KWIATOWA ROOM**

Situated on the 1st floor, it can be divided into 2 smaller halls: Krokus (103  $m^2$ ) and Fiołek (138  $m^2$ ), which can accommodate a total of up to 310 people in theatre layout.

#### **BANQUET LAYOUT**

Room set-up for 150 persons without buffets, stage and dance floor