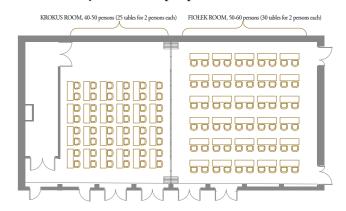

### **KWIATOWA ROOM**

Situated on the 1st floor, it can be divided into 2 smaller halls: Krokus (103  $m^2$ ) and Fiołek (138  $m^2$ ), which can accommodate a total of up to 310 people in theatre layout.

### **CONFERENCES** Conference room specifications

|                       | m <sup>2</sup> | length | width | height |     |     |    |
|-----------------------|----------------|--------|-------|--------|-----|-----|----|
| NUBIS/module 1+2+3+4/ | 267            | 23,2   | 11,5  | 2,45   | 280 | 100 | 62 |
| Cirrus                | 65,5           | 5,7    | 11,5  | 2,45   | 40  | 30  | 22 |
| Stratus               | 68             | 5,9    | 11,5  | 2,45   | 40  | 30  | 22 |
| Cumulus               | 68             | 5,9    | 11,5  | 2,45   | 40  | 30  | 22 |
| Caligo                | 65,5           | 5,7    | 11,5  | 2,45   | 40  | 30  | 22 |
|                       |                |        |       |        |     |     |    |
| KWIATOWA/module 1+2/  | 241            | 20,8   | 11,6  | 3,1    | 310 | 140 | 62 |
| Krokus                | 103            | 8,9    | 11,6  | 3,1    | 120 | 60  | 35 |
| Fiołek                | 138            | 11,9   | 11,6  | 3,1    | 160 | 70  | 40 |
|                       |                |        |       |        |     |     |    |
| JAN III SOBIESKI      | 196            | 17,6   | 11,6  | 3,0    | 210 | 110 | 56 |
| Wiedeń                | 46             | 5,7    | 8,0   | 3,0    | 40  | 24  | 22 |
| Chocim                | 48             | 6,0    | 8,0   | 3,0    | 40  | 24  | 22 |
| Komarno               | 47             | 5,9    | 6,5   | 3,0    | 40  | 24  | 22 |