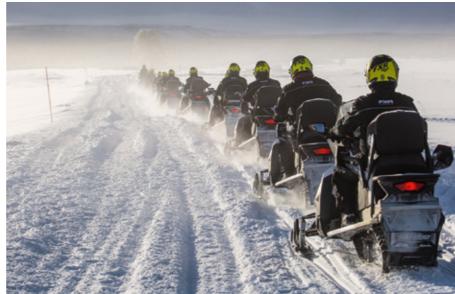

### FEATURED ATTRACTIONS FOR CONFERENCE GROUPS AND INDIVIDUAL GUESTS:

- Krynica-Zdrój lookout tower
- original hotel tours
- regional liquor tastings
- guided tour of Krynica (promenade, mineral water and chocolate pump rooms, Jaworzyna Krynicka, Góra Parkowa [Parkowa Mountain], visit to nearby museums: Nikifor, Bajka toy museum, Museum of Mountain Tourism, etc.).
- tours on the trail of lemko churches
- shooting competition
- paint ball
- off road (all-terrain vehicles, quads, rhino lu segway)
- carriage rides
- sleigh ride over mountain peaks with torches and mulled wine
- rafting
- film screenings "night owl cinema"
- racing on a go-kart track
- skiing competitions, dog sledding, snowmobiling
- musical evenings with a highlanders' band
- acrobatic shows
- bartender and pool performances