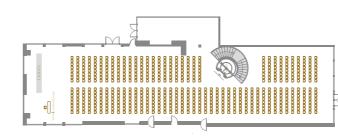

### **NUBIS ROOM**

Situated on the ground floor, it can be divided into 4 smaller rooms: Cirrus, Stratus, Cumulus, Caligo, which can accommodate up to 280 people in total.

#### **THEATRE LAYOUT**

1 Caligo, 2 Cumulus, 3 Stratus, 4 Cirrus Up to 40 persons in each room

**THEATRE LAYOUT** Room set-up for 280 persons