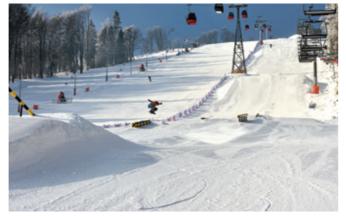

The town is one of the most famous mountain spa and tourist resorts in Poland and has even earned the title "Pearl of Polish Spas". Krynica welcomes you at any time of the year! For many years, it has been valued not only by visitors coming here "for the spa waters", but also by those looking for an active holiday and skiing enthusiasts. Krynica-Zdrój is a region with a great tradition of winter sports. Today, it is one of the most modern and largest ski resorts in Poland with Jaworzyna Krynicka playing the leading role. Outside the winter season, Krynica and its surroundings also attract visitors with mountain biking trails, hiking and walking trails, perfect for e.g. Nordic walking. You can also use the swimming pools, tennis courts, visit the stud, have fun on the toboggan run or take the cable car up to Parkowa Mountain.

### FEATURED ATTRACTIONS FOR CONFERENCE GROUPS AND INDIVIDUAL GUESTS:

- Krynica-Zdrój lookout tower
- original hotel tours
- regional liquor tastings
- guided tour of Krynica (promenade, mineral water and chocolate pump rooms, Jaworzyna Krynicka, Góra Parkowa [Parkowa Mountain], visit to nearby museums: Nikifor, Bajka toy museum, Museum of Mountain Tourism, etc.).
- tours on the trail of lemko churches
- shooting competition
- paint ball
- off road (all-terrain vehicles, quads, rhino lu segway)
- carriage rides
- sleigh ride over mountain peaks with torches and mulled wine
- rafting
- film screenings "night owl cinema"
- racing on a go-kart track
- skiing competitions, dog sledding, snowmobiling
- musical evenings with a highlanders' band
- acrobatic shows
- bartender and pool performances