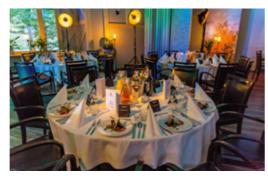

## GASTRONOMY Highlander's Hut

ditions, creates a convivial atmosphere. The hut features event or an original highlander wedding.

The stylish Highlander's Hut is the perfect venue a live fire pit and grill stations where dishes are freshly for hosting a more informal event for up to 300 prepared. Festive gatherings with a live highlander band people. Its rustic decor, inspired by Beskid tra- are perfect for grill dinners as part of a team-building