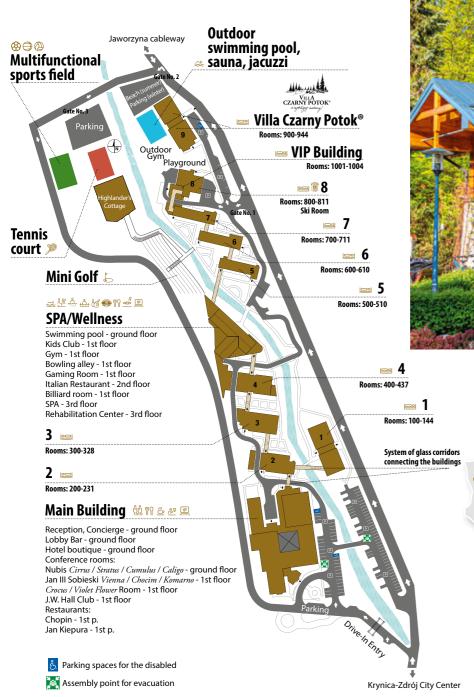

Guests can enjoy 239 comfortable rooms, restaurants, a Highlander's Hut, a multi-level mini-golf course, a summer outdoor pool with a sauna and jacuzzi, a tennis court, a multifunctional sports field, canopies by the stream, and conference rooms perfect for organizing conferences, weddings, birthdays, and other events for up to 500 people. Located just 900 meters from the ski lift, it is an ideal place for fans of winter sports and mountain hiking. A stay at Czarny Potok is an extraordinary luxury experience, completed by the highest quality of service.

### **ROOMS** Modern design and comfort

e offer our guests up 239 spacious and airconditioned rooms, including:

- 195 Classic rooms
- 40 Junior suites
- 3 Superior Suites
- Presidential Suite

For the sake of maximum comfort for our guests, we have used a unique system of glass corridors connecting the buildings within the hotel (some rooms are located in buildings without a connecting link). All rooms have been designed in a manner that perfectly harmonises modern design with comfort and the atmosphere of the surroundings.

### **CONFERENCES** Conference room specifications

|                       | m <sup>2</sup> | length | width | height |     |     |    |
|-----------------------|----------------|--------|-------|--------|-----|-----|----|
| NUBIS/module 1+2+3+4/ | 267            | 23,2   | 11,5  | 2,45   | 280 | 100 | 62 |
| Cirrus                | 65,5           | 5,7    | 11,5  | 2,45   | 40  | 30  | 22 |
| Stratus               | 68             | 5,9    | 11,5  | 2,45   | 40  | 30  | 22 |
| Cumulus               | 68             | 5,9    | 11,5  | 2,45   | 40  | 30  | 22 |
| Caligo                | 65,5           | 5,7    | 11,5  | 2,45   | 40  | 30  | 22 |
|                       |                |        |       |        |     |     |    |
| KWIATOWA/module 1+2/  | 241            | 20,8   | 11,6  | 3,1    | 310 | 140 | 62 |
| Krokus                | 103            | 8,9    | 11,6  | 3,1    | 120 | 60  | 35 |
| Fiołek                | 138            | 11,9   | 11,6  | 3,1    | 160 | 70  | 40 |
|                       |                |        |       |        |     |     |    |
| JAN III SOBIESKI      | 196            | 17,6   | 11,6  | 3,0    | 210 | 110 | 56 |
| Wiedeń                | 46             | 5,7    | 8,0   | 3,0    | 40  | 24  | 22 |
| Chocim                | 48             | 6,0    | 8,0   | 3,0    | 40  | 24  | 22 |
| Komarno               | 47             | 5,9    | 6,5   | 3,0    | 40  | 24  | 22 |

| Rooms joined     | m <sup>2</sup> | length | width | height |     |     |     |
|------------------|----------------|--------|-------|--------|-----|-----|-----|
| Nubis            | 267            | 23,2   | 11,5  | 2,45   | 280 | 100 | 62  |
| Kwiatowa         | 241            | 20,8   | 11,6  | 3,1    | 310 | 140 | 62  |
| Jan III Sobieski | 196            | 17,6   | 11,6  | 3      | 210 | 110 | 56  |
| Total            | 704            |        |       |        | 800 | 350 | 178 |