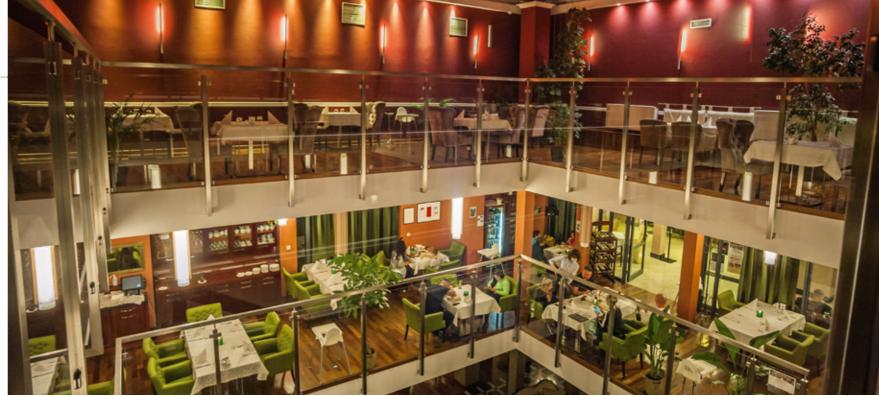

#### JAN KIEPURA RESTAURANT

The Jan Kiepura "ala carte" restaurant is a place where you will eat exquisite dishes prepared by our team of chefs, consisting of true masters in their craft, in a splendid atmosphere. The restaurant occupies two floors above the hotel lobby and in its elegant interiors can comfortably accommodate up to 80 people at a time.

The luxurious interior design of the Jan Kiepura restaurant will make all the dishes served here taste even better! The interiors have been designed with attention to detail, creating an extraordinary atmosphere for dining. The second level of the restaurant has a glass roof, allowing the sun's beams to illuminate its interiors.