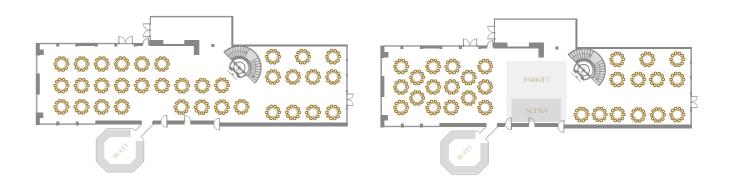

### **KWIATOWA ROOM**

Situated on the 1st floor, it can be divided into 2 smaller halls: Krokus (103  $m^2$ ) and Fiołek (138  $m^2$ ), which can accommodate a total of up to 310 people in theatre layout.

#### **BANQUET LAYOUT**

Room set-up for 150 persons without buffets, stage and dance floor

#### **BANQUET LAYOUT**

Room set-up for 70 people with dance floor, stage and buffet

#### **SCHOOL LAYOUT**

Room set-up for 140 persons with a school layout of 70 tables with 2 persons at each table

#### **SCHOOL LAYOUT**

Room set-up divided into 2 smaller ones in a school layout with 2 people at each table