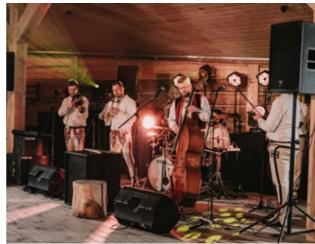

## GASTRONOMY Highlander's Hut

ditions, creates a convivial atmosphere. The hut features event or an original highlander wedding.

The stylish Highlander's Hut is the perfect venue a live fire pit and grill stations where dishes are freshly for hosting a more informal event for up to 300 prepared. Festive gatherings with a live highlander band people. Its rustic decor, inspired by Beskid tra- are perfect for grill dinners as part of a team-building

No ideas for extra attractions? Our team will provide you with a tailor-made offer to suit your needs.

We will prepare plans for highland events with regional music, off-road, skiing competitions, rafting, tasting of regional liquors, field games and more, as we are only limited by our imagination.