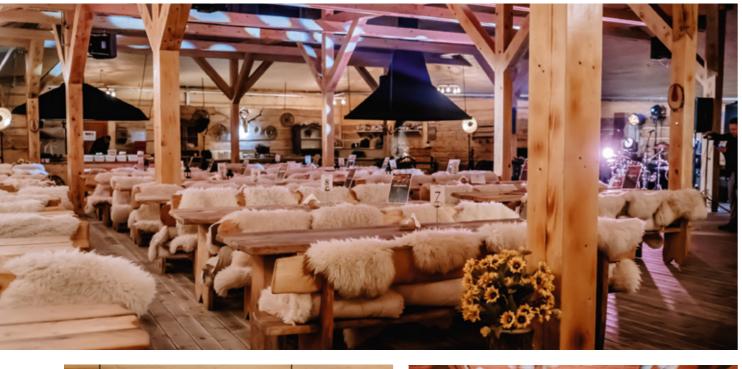

## GASTRONOMY Highlander's Hut

ditions, creates a convivial atmosphere. The hut features event or an original highlander wedding.

The stylish Highlander's Hut is the perfect venue a live fire pit and grill stations where dishes are freshly for hosting a more informal event for up to 300 prepared. Festive gatherings with a live highlander band people. Its rustic decor, inspired by Beskid tra- are perfect for grill dinners as part of a team-building