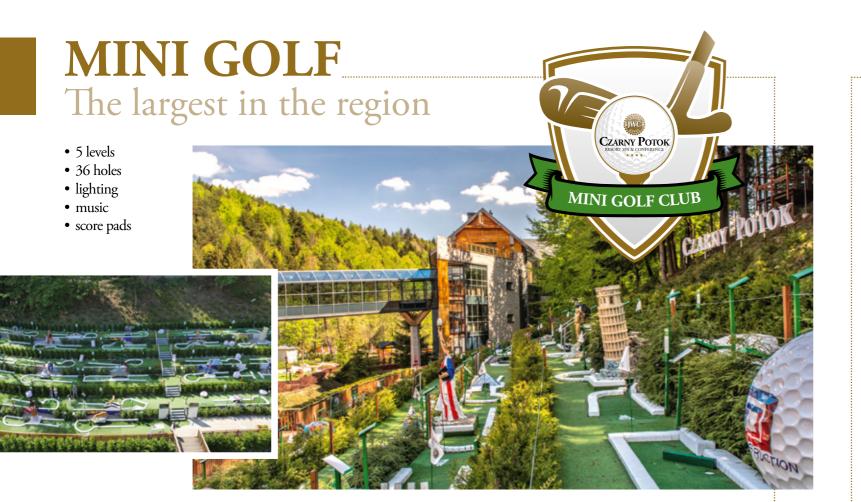

Guests can enjoy 239 comfortable rooms, restaurants, a Highlander's Hut, a multi-level mini-golf course, a summer outdoor pool with a sauna and jacuzzi, a tennis court, a multifunctional sports field, canopies by the stream, and conference rooms perfect for organizing conferences, weddings, birthdays, and other events for up to 500 people. Located just 900 meters from the ski lift, it is an ideal place for fans of winter sports and mountain hiking. A stay at Czarny Potok is an extraordinary luxury experience, completed by the highest quality of service.