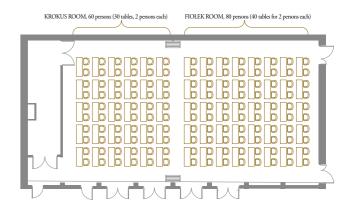

### **KWIATOWA ROOM**

Situated on the 1st floor, it can be divided into 2 smaller halls: Krokus (103  $m^2$ ) and Fiołek (138  $m^2$ ), which can accommodate a total of up to 310 people in theatre layout.

### **CONFERENCES** Conference room specifications

|                       | m <sup>2</sup> | length | width | height |     |     |    |
|-----------------------|----------------|--------|-------|--------|-----|-----|----|
| NUBIS/module 1+2+3+4/ | 267            | 23,2   | 11,5  | 2,45   | 280 | 100 | 62 |
| Cirrus                | 65,5           | 5,7    | 11,5  | 2,45   | 40  | 30  | 22 |
| Stratus               | 68             | 5,9    | 11,5  | 2,45   | 40  | 30  | 22 |
| Cumulus               | 68             | 5,9    | 11,5  | 2,45   | 40  | 30  | 22 |
| Caligo                | 65,5           | 5,7    | 11,5  | 2,45   | 40  | 30  | 22 |
|                       |                |        |       |        |     |     |    |
| KWIATOWA/module 1+2/  | 241            | 20,8   | 11,6  | 3,1    | 310 | 140 | 62 |
| Krokus                | 103            | 8,9    | 11,6  | 3,1    | 120 | 60  | 35 |
| Fiołek                | 138            | 11,9   | 11,6  | 3,1    | 160 | 70  | 40 |
|                       |                |        |       |        |     |     |    |
| JAN III SOBIESKI      | 196            | 17,6   | 11,6  | 3,0    | 210 | 110 | 56 |
| Wiedeń                | 46             | 5,7    | 8,0   | 3,0    | 40  | 24  | 22 |
| Chocim                | 48             | 6,0    | 8,0   | 3,0    | 40  | 24  | 22 |
| Komarno               | 47             | 5,9    | 6,5   | 3,0    | 40  | 24  | 22 |