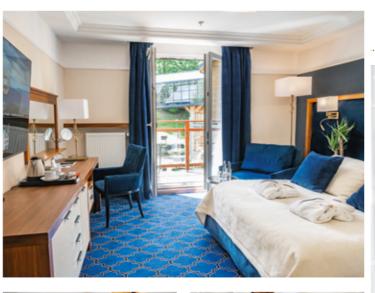

### **ROOMS** Modern design and comfort

e offer our guests up 239 spacious and airconditioned rooms, including:

- 195 Classic rooms
- 40 Junior suites
- 3 Superior Suites
- Presidential Suite

For the sake of maximum comfort for our guests, we have used a unique system of glass corridors connecting the buildings within the hotel (some rooms are located in buildings without a connecting link). All rooms have been designed in a manner that perfectly harmonises modern design with comfort and the atmosphere of the surroundings.

Room facilities: WiFi, mini bar with welcome gift coffee set, TV, air conditioning, safe, desk with two armchairs, room carpet, hairdryer, toiletries, towels, bathrobes, slippers, needlepoint and shoe cleaner.