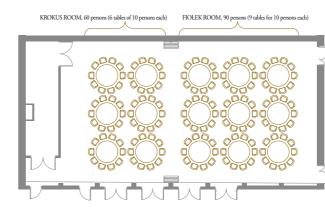

### **KWIATOWA ROOM**

Situated on the 1st floor, it can be divided into 2 smaller halls: Krokus (103  $m^2$ ) and Fiołek (138  $m^2$ ), which can accommodate a total of up to 310 people in theatre layout.

#### **BANQUET LAYOUT**

Room set-up for 150 persons without buffets, stage and dance floor

### **CONFERENCES** Conference room specifications

|                       | m <sup>2</sup> | length | width | height |     |     |    |
|-----------------------|----------------|--------|-------|--------|-----|-----|----|
| NUBIS/module 1+2+3+4/ | 267            | 23,2   | 11,5  | 2,45   | 280 | 100 | 62 |
| Cirrus                | 65,5           | 5,7    | 11,5  | 2,45   | 40  | 30  | 22 |
| Stratus               | 68             | 5,9    | 11,5  | 2,45   | 40  | 30  | 22 |
| Cumulus               | 68             | 5,9    | 11,5  | 2,45   | 40  | 30  | 22 |
| Caligo                | 65,5           | 5,7    | 11,5  | 2,45   | 40  | 30  | 22 |
|                       |                |        |       |        |     |     |    |
| KWIATOWA/module 1+2/  | 241            | 20,8   | 11,6  | 3,1    | 310 | 140 | 62 |
| Krokus                | 103            | 8,9    | 11,6  | 3,1    | 120 | 60  | 35 |
| Fiołek                | 138            | 11,9   | 11,6  | 3,1    | 160 | 70  | 40 |
|                       |                |        |       |        |     |     |    |
| JAN III SOBIESKI      | 196            | 17,6   | 11,6  | 3,0    | 210 | 110 | 56 |
| Wiedeń                | 46             | 5,7    | 8,0   | 3,0    | 40  | 24  | 22 |
| Chocim                | 48             | 6,0    | 8,0   | 3,0    | 40  | 24  | 22 |
| Komarno               | 47             | 5,9    | 6,5   | 3,0    | 40  | 24  | 22 |