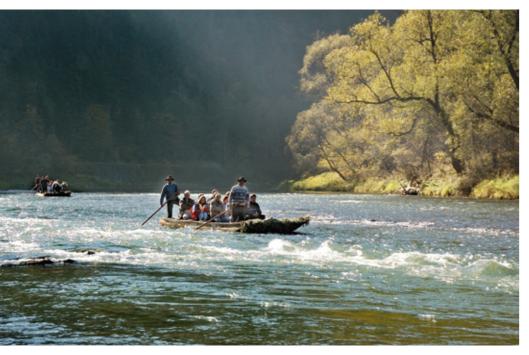

### FEATURED ATTRACTIONS FOR CONFERENCE GROUPS AND INDIVIDUAL GUESTS:

- Krynica-Zdrój lookout tower
- original hotel tours
- regional liquor tastings
- guided tour of Krynica (promenade, mineral water and chocolate pump rooms, Jaworzyna Krynicka, Góra Parkowa [Parkowa Mountain], visit to nearby museums: Nikifor, Bajka toy museum, Museum of Mountain Tourism, etc.).
- tours on the trail of lemko churches
- shooting competition
- paint ball
- off road (all-terrain vehicles, quads, rhino lu segway)
- carriage rides
- sleigh ride over mountain peaks with torches and mulled wine
- rafting
- film screenings "night owl cinema"
- racing on a go-kart track
- skiing competitions, dog sledding, snowmobiling
- musical evenings with a highlanders' band
- acrobatic shows
- bartender and pool performances