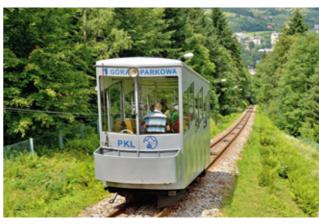

### FEATURED ATTRACTIONS FOR CONFERENCE GROUPS AND INDIVIDUAL GUESTS:

- Krynica-Zdrój lookout tower
- original hotel tours
- regional liquor tastings
- guided tour of Krynica (promenade, mineral water and chocolate pump rooms, Jaworzyna Krynicka, Góra Parkowa [Parkowa Mountain], visit to nearby museums: Nikifor, Bajka toy museum, Museum of Mountain Tourism, etc.).
- tours on the trail of lemko churches
- shooting competition
- paint ball
- off road (all-terrain vehicles, quads, rhino lu segway)
- carriage rides
- sleigh ride over mountain peaks with torches and mulled wine
- rafting
- film screenings "night owl cinema"
- racing on a go-kart track
- skiing competitions, dog sledding, snowmobiling
- musical evenings with a highlanders' band
- acrobatic shows
- bartender and pool performances