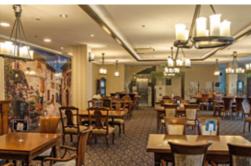

#### JAN KIEPURA RESTAURANT

The Jan Kiepura "ala carte" restaurant is a place where you will eat exquisite dishes prepared by our team of chefs, consisting of true masters in their craft, in a splendid atmosphere. The restaurant occupies two floors above the hotel lobby and in its elegant interiors can comfortably accommodate up to 80 people at a time.

The luxurious interior design of the Jan Kiepura restaurant will make all the dishes served here taste even better! The interiors have been designed with attention to detail, creating an extraordinary atmosphere for dining. The second level of the restaurant has a glass roof, allowing the sun's beams to illuminate its interiors.